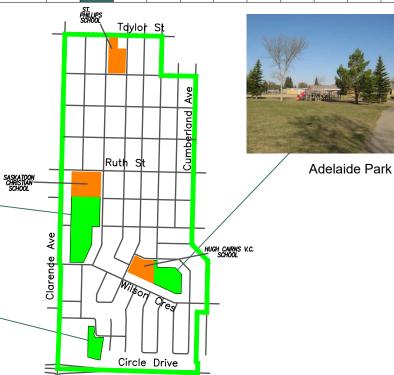

## ADELAIDE/CHURCHILL

|                   |                       |      |        |         | SPORTING            |       | SEASONAL PLAY                           |      |       | F        | ITN       | ESS          | 1     |                                                |                     |
|-------------------|-----------------------|------|--------|---------|---------------------|-------|-----------------------------------------|------|-------|----------|-----------|--------------|-------|------------------------------------------------|---------------------|
| BASIC INFORMATION |                       |      | BASKET | E. BALL | LBOARD<br>PER<br>US | PADNI | POOLS<br>SPRAY<br>DOOD<br>DUINN<br>DOOD | RIN  | KS AD | HORSESHO | 3GAN HILL | SNO<br>SNO   | 4     | AMENITI                                        | ES                  |
| PARK NAME         | ADDRESS               | BALL | BASK   | SKATES  | SOCCER<br>TENNIS    | PAD2  | SPRAY<br>SWIMMIN<br>INDOOD              | OUTC | PLAY  | HORS     | TOBOGG    | DATE<br>PALE | SKI 1 | ADDITIONAL                                     | SPECIAL<br>FEATURES |
| Adelaide Park     | 10 MacKenzie Crescent | 1    | 1      |         |                     |       |                                         |      |       |          |           |              |       | Benches, Picnic Sites, Lighting,<br>Bike Racks | Rec Unit            |
| Churchill Park    | 1015 Wilson Crescent  |      |        | 1       | 1                   |       |                                         |      |       |          | 2         |              |       | Parking, Stormwater Pond                       |                     |
| Meadowlark Park   | 3315 Calder Crescent  |      | 1      |         |                     |       |                                         |      |       |          |           |              |       | Benches, Picnic Site, BBQ, Bike<br>Racks       |                     |

Churchill Park

Meadowlark Park

When booking any sports field, you will need to have the specific field number for the specific park requested. (i.e. Adelaide Park - ball diamond #1) Maps with field numbers are available on the city website at: